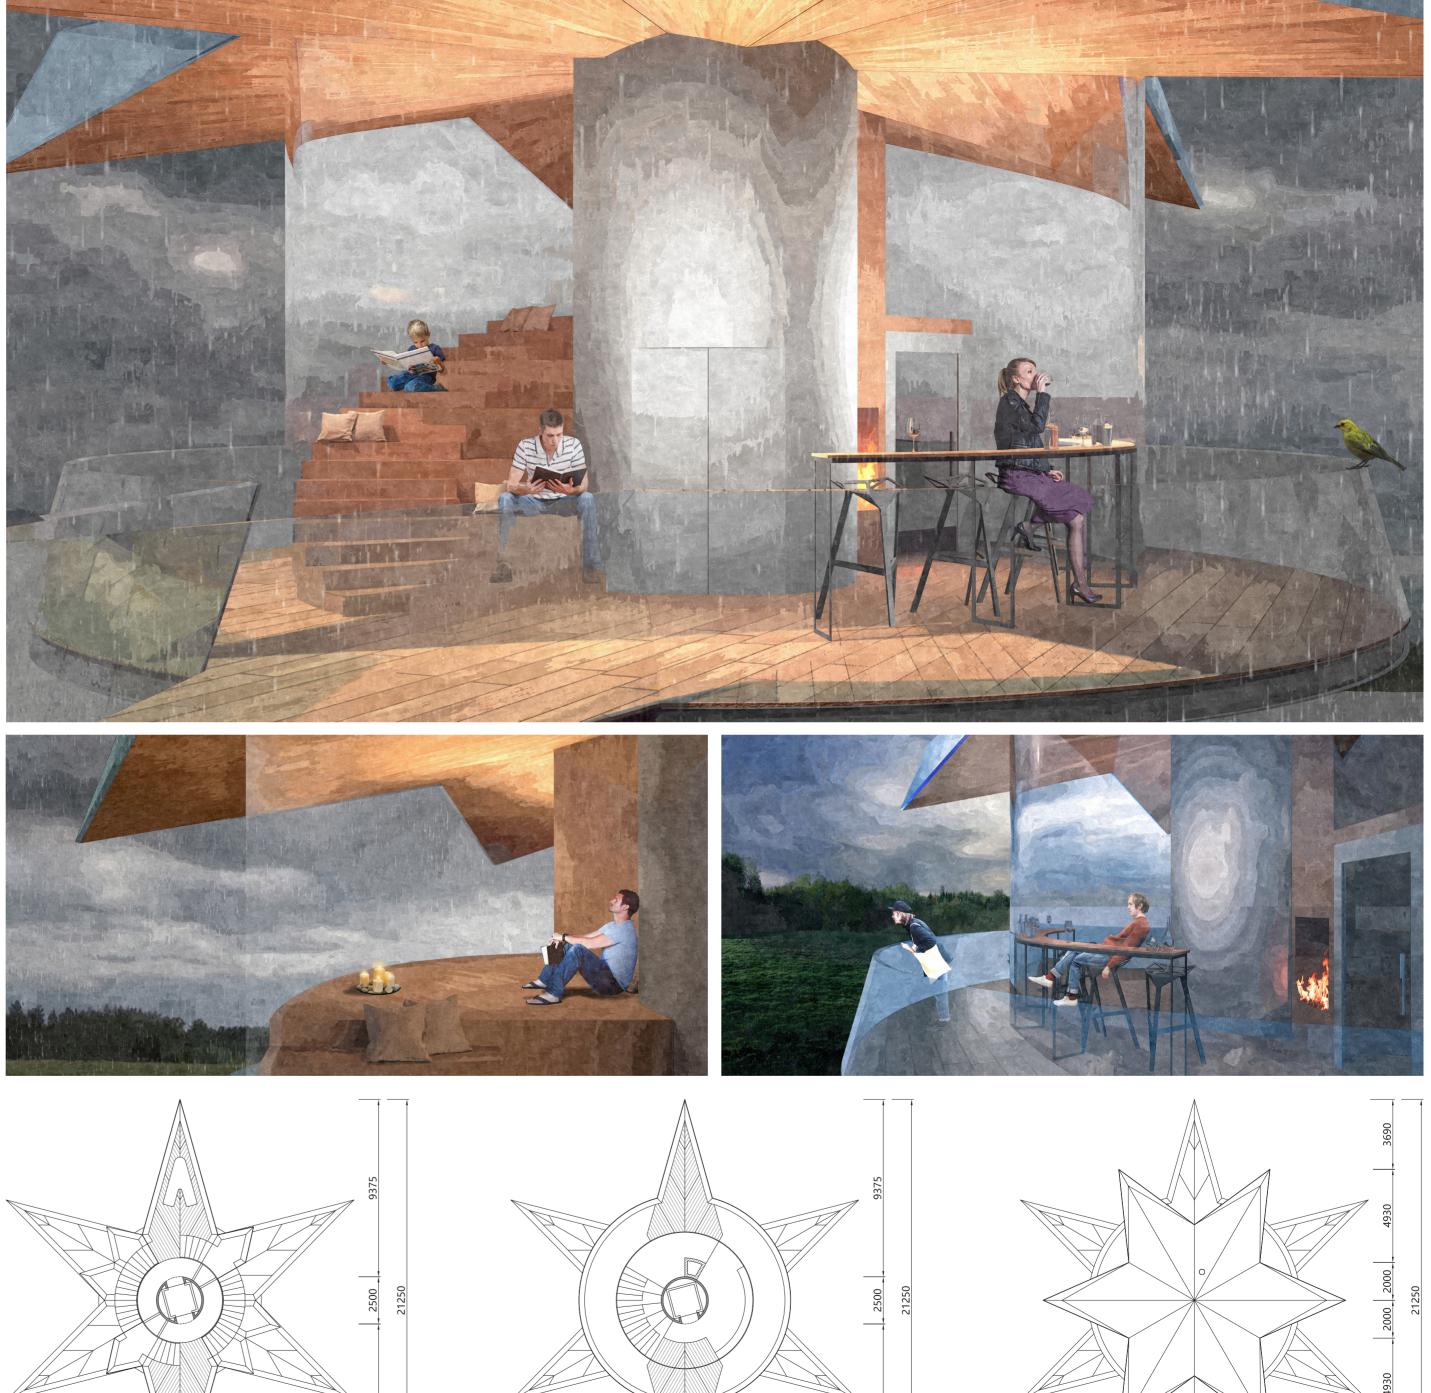

## **L5 FUNCTIONS**

L5 can also offering an 360 view, the interior space is divided into three parts, the fist part is the public sightseeing space with counter and seats, so that people can enjoy the scenery in rainny and snowing days. The second part is a grand stairs, in this communication space, you can also organize a small lecture about the nature reserve or the horse farm. The third part is the platform above the grand stairs. This part is relatively private , people can observe, daze or have a meditation here.

## **HEATING RESOURCES**

Due to the lack of energy in Latvia, we recommend biomass fuel fireplaces as the heating resourse for the fifth floor. There are forests around the farm, pruning and wood waste can be used as fuel. In addition, we can buy sawdust forming fuel. In rainny and snowing day, people can sitting around the fireplace and enjoy the beautiful scenery.