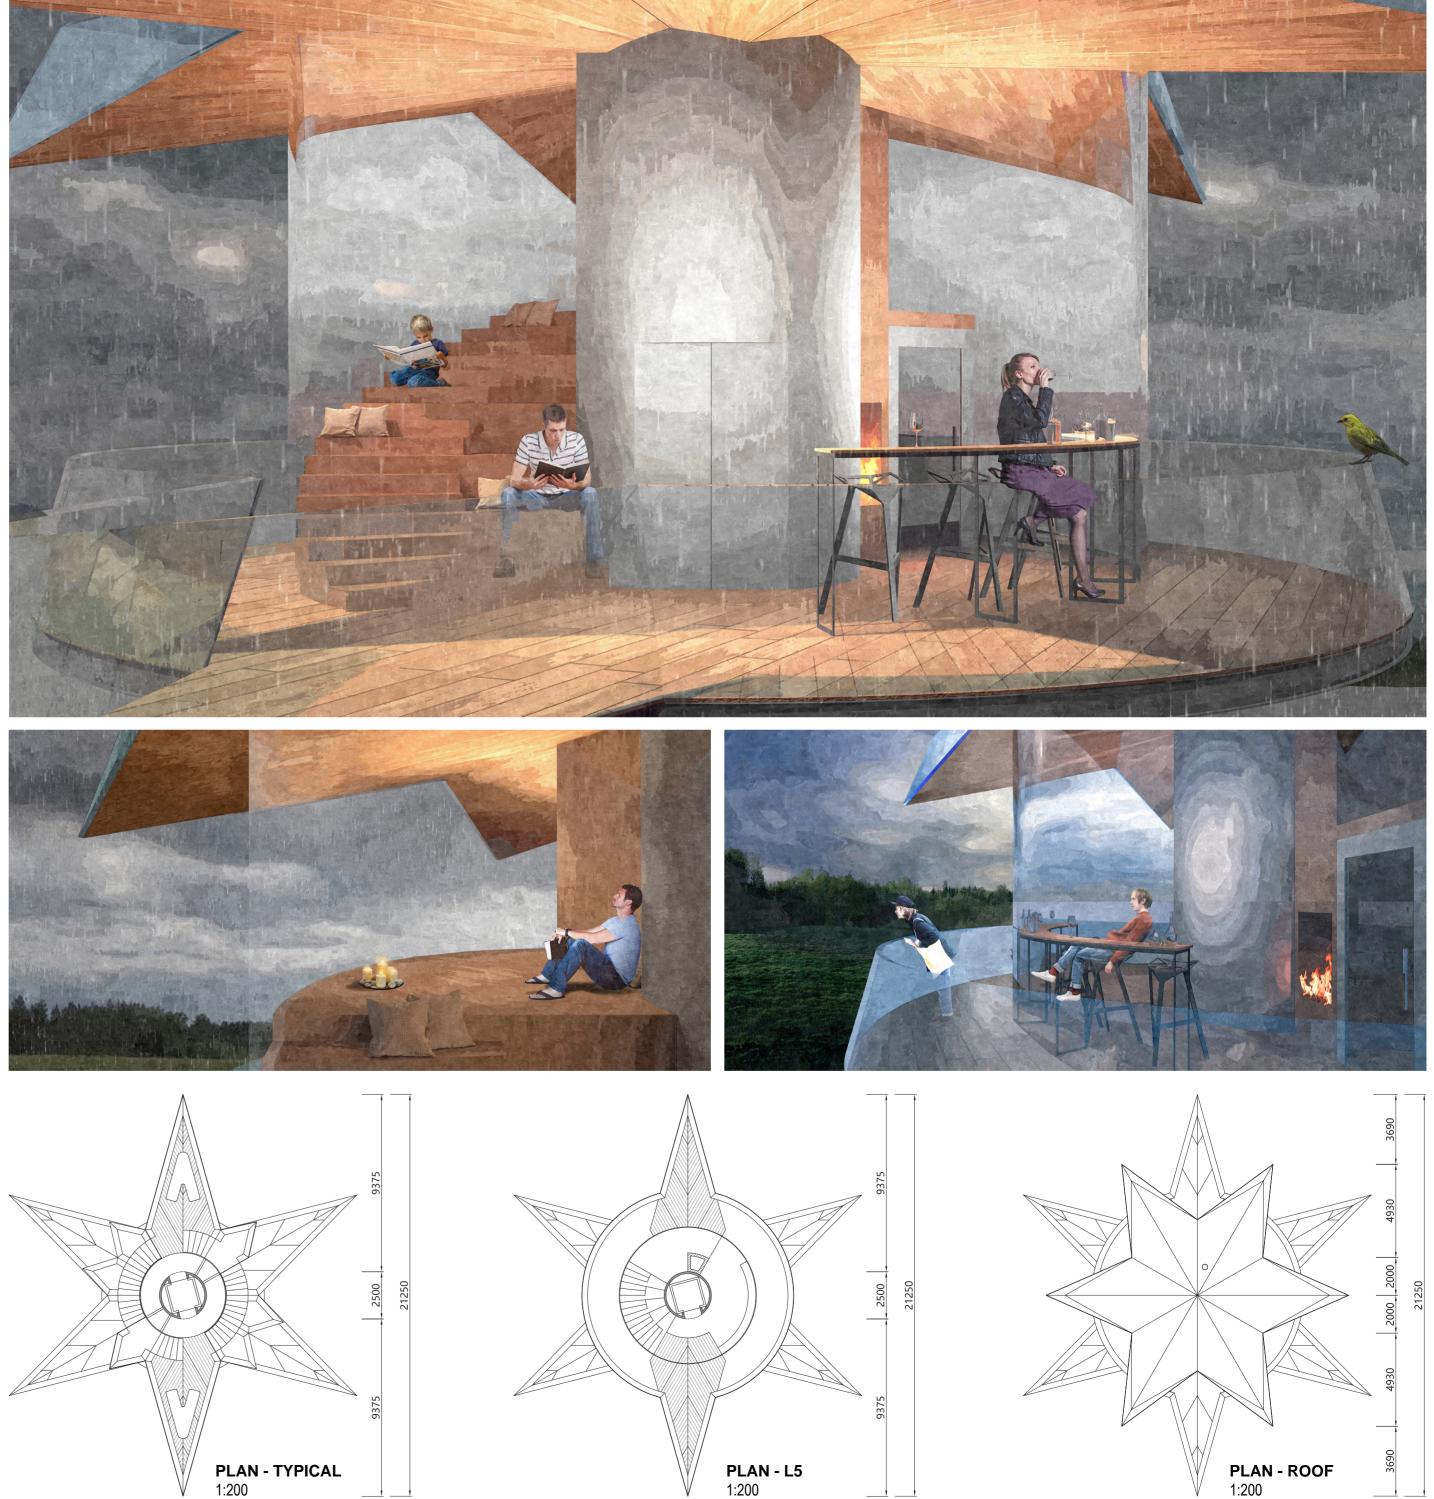

## **L5 FUNCTIONS**

L5 can also offering an 360 view, the interior space is divided into three parts, the fist part is the public sightseeing space with counter and seats, so that people can enjoy the scenery in rainny and snowing days. The second part is a grand stairs, in this communication space, you can also organize a small lecture about the nature reserve or the horse farm. The third part is the platform above the grand stairs. This part is relatively private , people can observe, daze or have a meditation here.

## **HEATING RESOURCES**

Due to the lack of energy in Latvia, we recommend biomass fuel fireplaces as the heating resourse for the fifth floor. There are forests around the farm, pruning and wood waste can be used as fuel. In addition, we can buy sawdust forming fuel. In rainny and snowing day, people can sitting around the fireplace and enjoy the beautiful scenery.