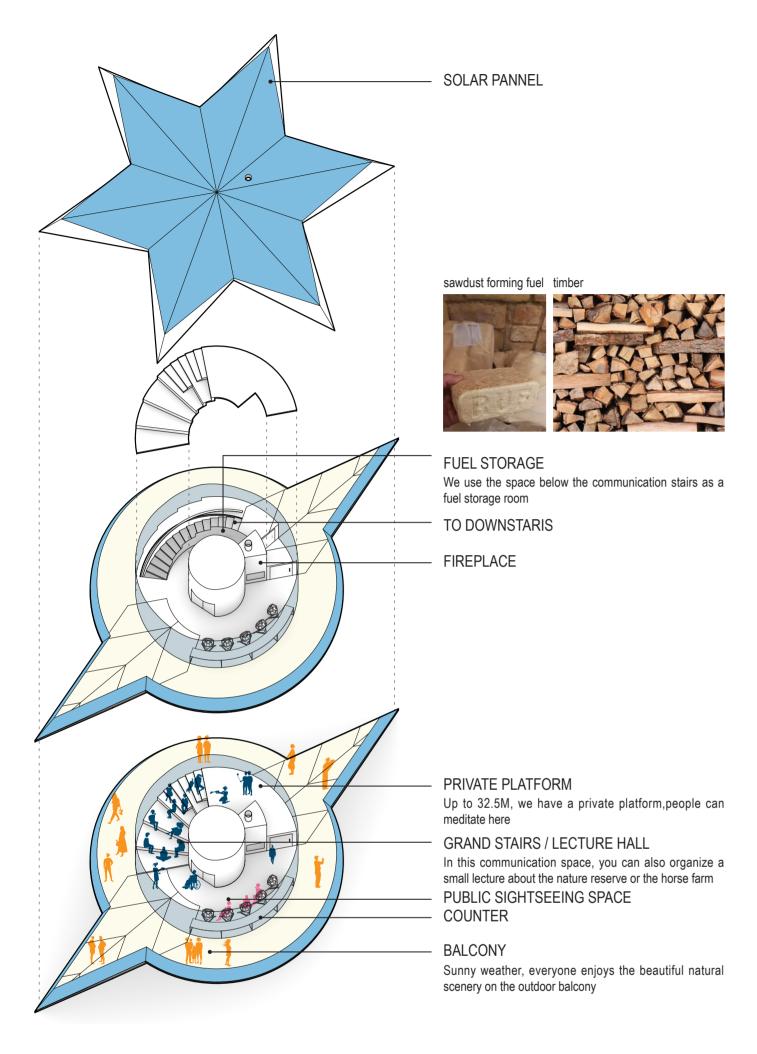

## **L5 FUNCTIONS**

L5 can also offering an 360 view, the interior space is divided into three parts, the fist part is the public sightseeing space with counter and seats, so that people can enjoy the scenery in rainny and snowing days. The second part is a grand stairs, in this communication space, you can also organize a small lecture about the nature reserve or the horse farm. The third part is the platform above the grand stairs. This part is relatively private , people can observe, daze or have a meditation here.

## **HEATING RESOURCES**

Due to the lack of energy in Latvia, we recommend biomass fuel fireplaces as the heating resourse for the fifth floor. There are forests around the farm, pruning and wood waste can be used as fuel. In addition, we can buy sawdust forming fuel. In rainny and snowing day, people can sitting around the fireplace and enjoy the beautiful scenery.