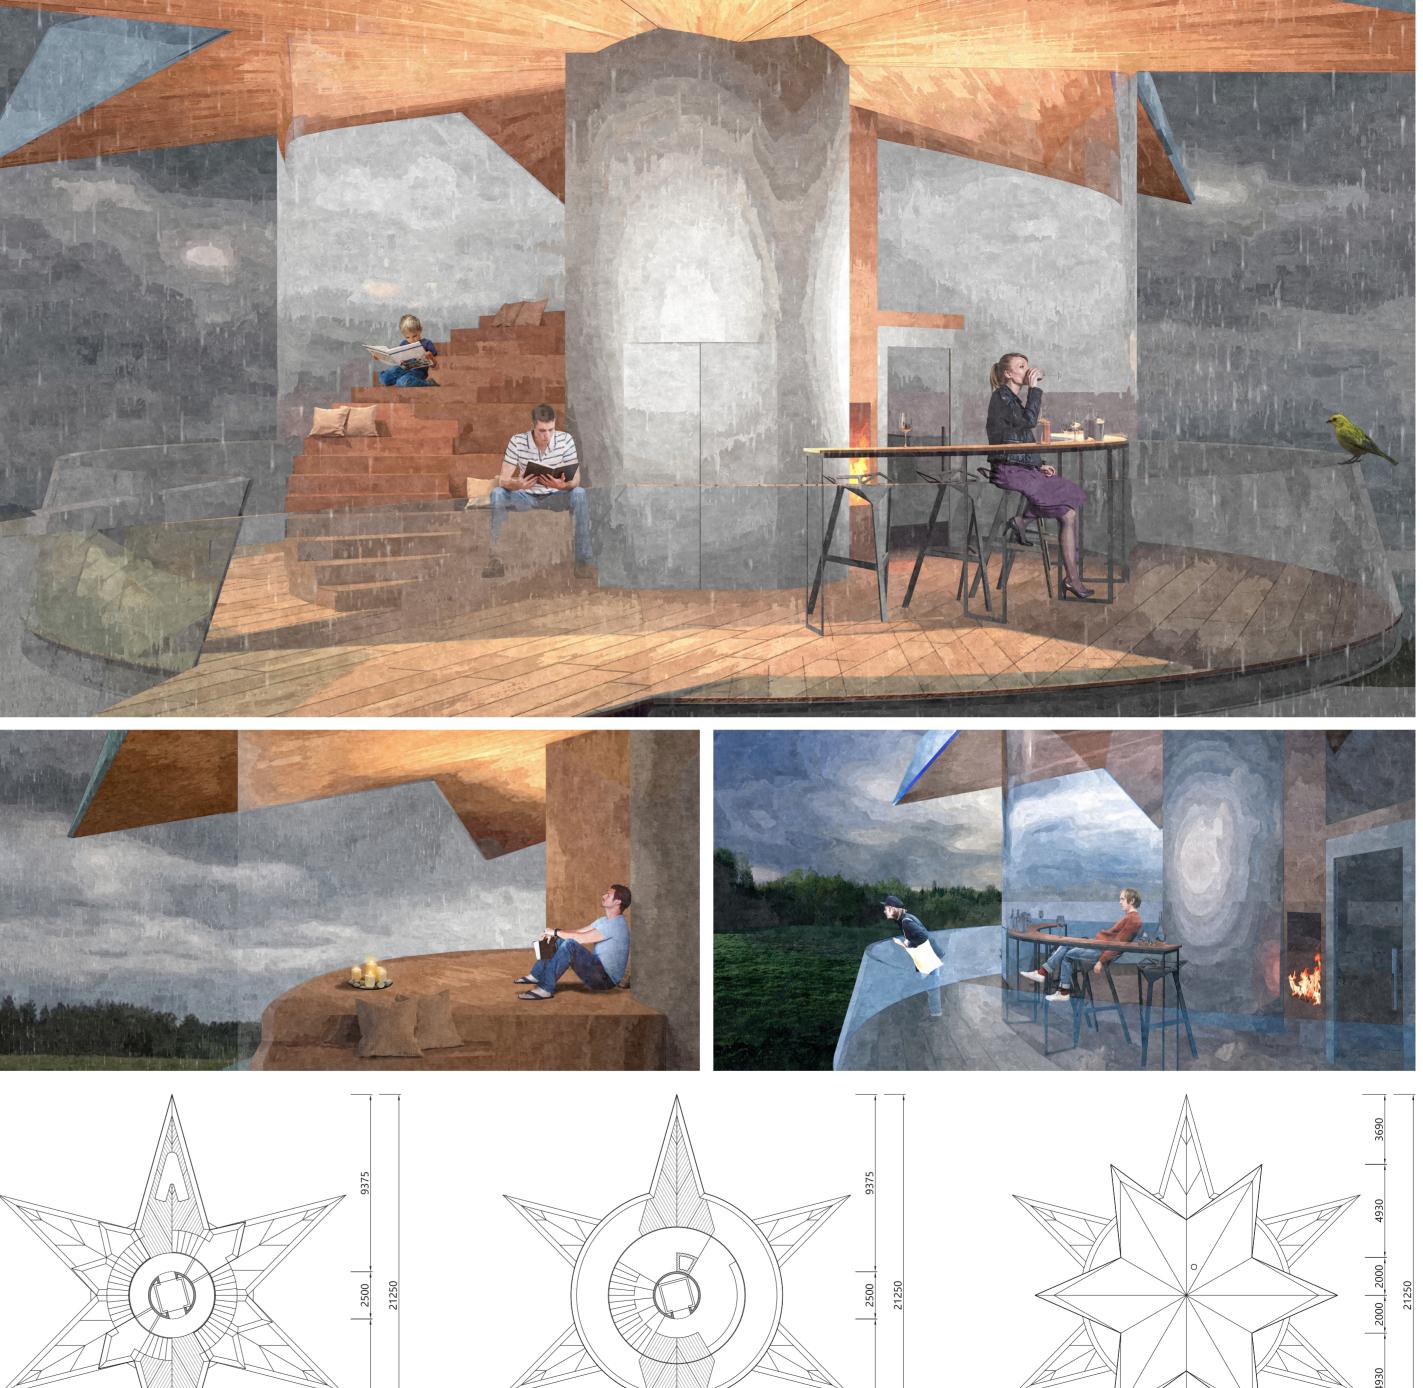

## **L5 FUNCTIONS**

L5 can also offering an 360 view, the interior space is divided into three parts, the fist part is the public sightseeing space with counter and seats, so that people can enjoy the scenery in rainny and snowing days. The second part is a grand stairs, in this communication space, you can also organize a small lecture about the nature reserve or the horse farm. The third part is the platform above the grand stairs. This part is relatively private , people can observe, daze or have a meditation here.

## **HEATING RESOURCES**

Due to the lack of energy in Latvia, we recommend biomass fuel fireplaces as the heating resourse for the fifth floor. There are forests around the farm, pruning and wood waste can be used as fuel. In addition, we can buy sawdust forming fuel. In rainny and snowing day, people can sitting around the fireplace and enjoy the beautiful scenery.