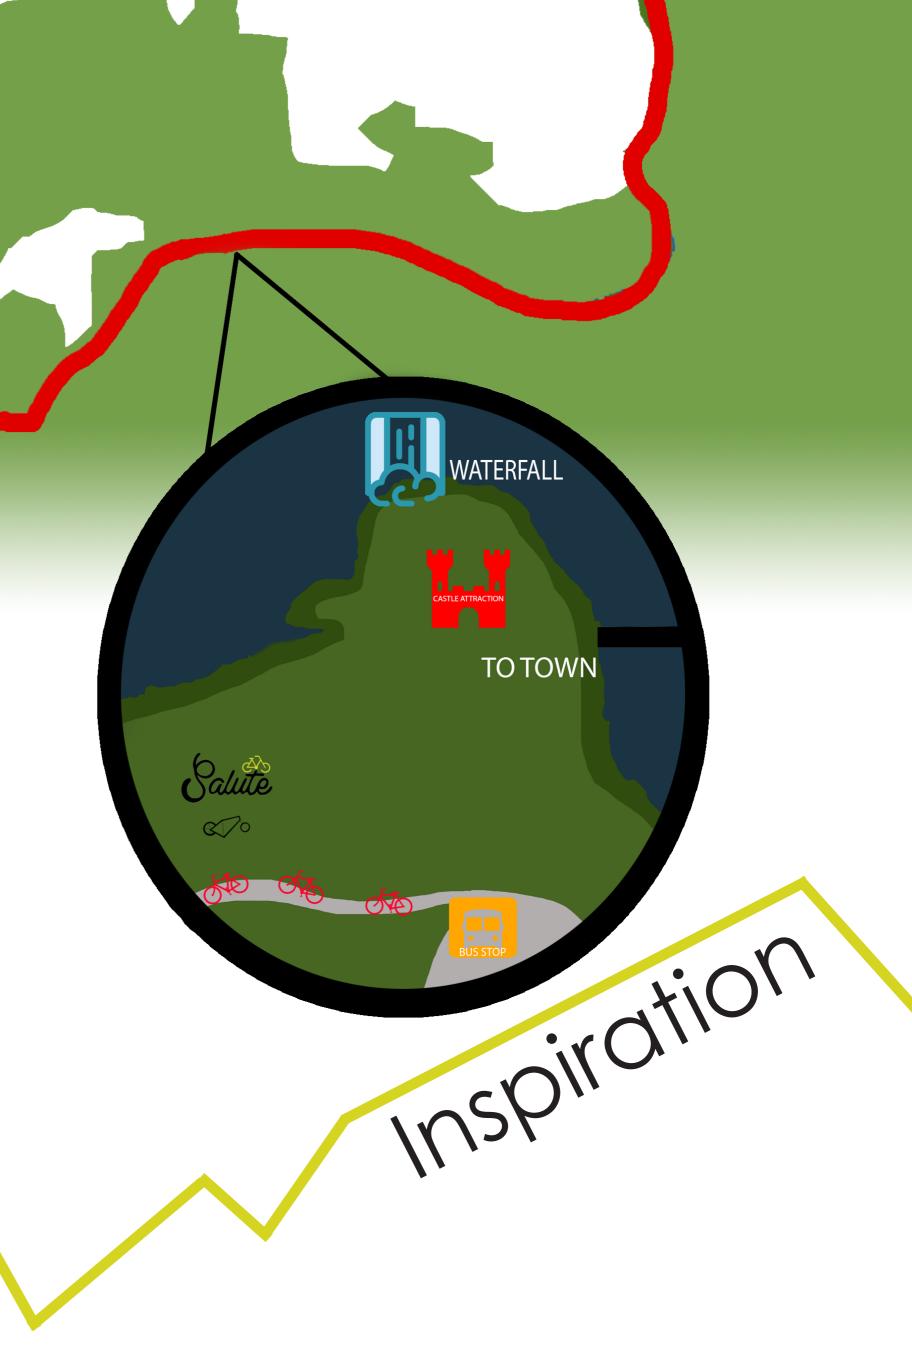

## Location:

Schaffhausen, Switzerland is close to the German border and is located right next to the bike path. The site is right next to Rhein Falls which is Europe's largest plains waterfall. Amenities near by include: Schloss Laufen am Rheinfall (Castle), nearby restaurants and grocery stores, a bus stop, churches, and ATM's.