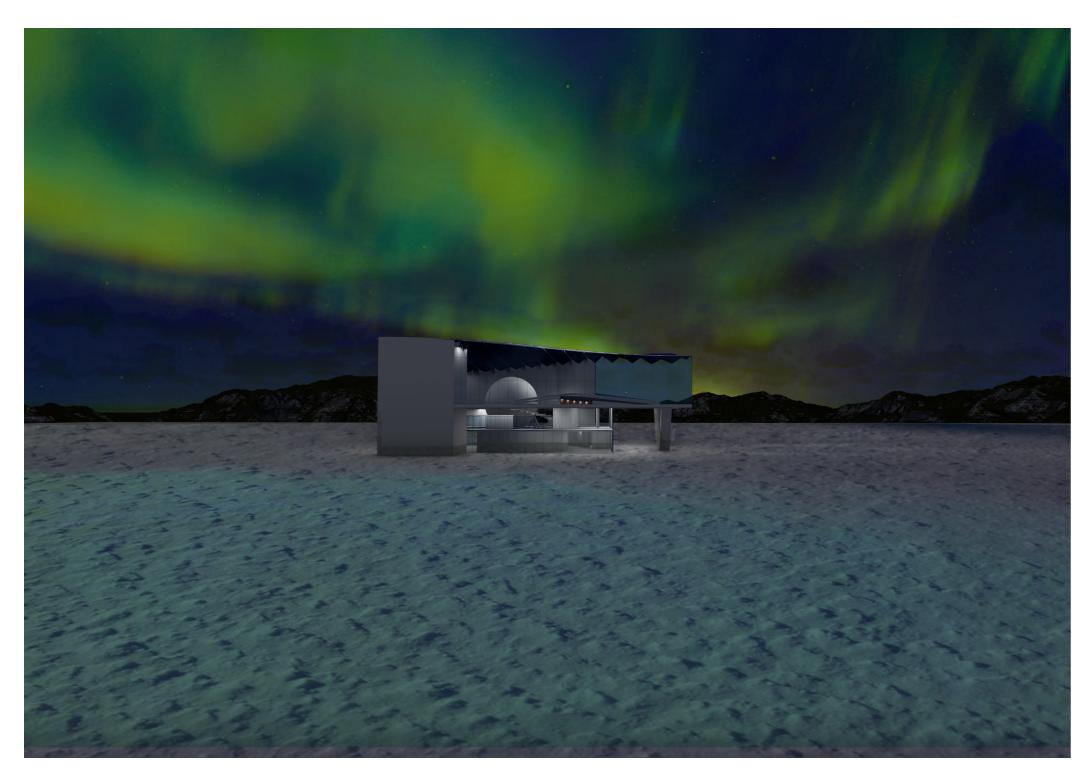

## NATURE IS PRESENTING TO US

Tell stroy about the design looking into the siteplan which have natural site items, the volcano, natural baths, lake, and the northern light. This site already has all kinds of amazing elements presented by the mother of nature. Therefore, the idea is to have a main sitting area in the front of the presentation. Also, the nature influenced our design in various different way, which starting from the roof, planetarium, sitting area, walkways, and the facade. Next, the main important element which this museum is focused on is the volcano and the northern light. Therefore, in the process of the design, this museum is gathering all the information and reflects it on the design.