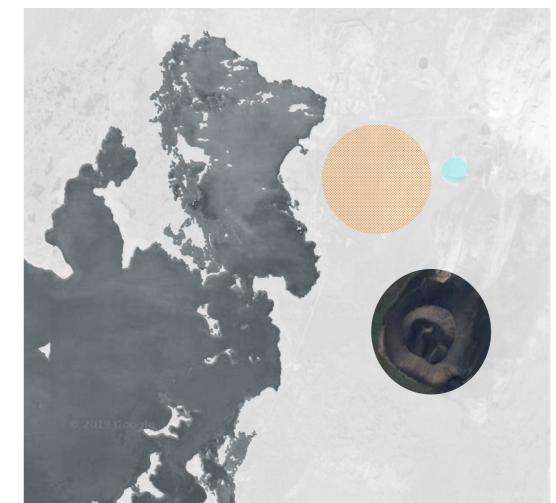

## NATURE IS PRESENTING TO US

Tell stroy about the design looking into the siteplan which have natural site items, the volcano, natural baths, lake, and the northern light. This site already has all kinds of amazing elements presented by the mother of nature. Therefore, the idea is to have a main sitting area in the front of the presentation. Also, the nature influenced our design in various different way, which starting from the roof, planetarium, sitting area, walkways, and the facade. Next, the main important element which this museum is focused on is the volcano and the northern light. Therefore, in the process of the design, this museum is gathering all the information and reflects it on the design.