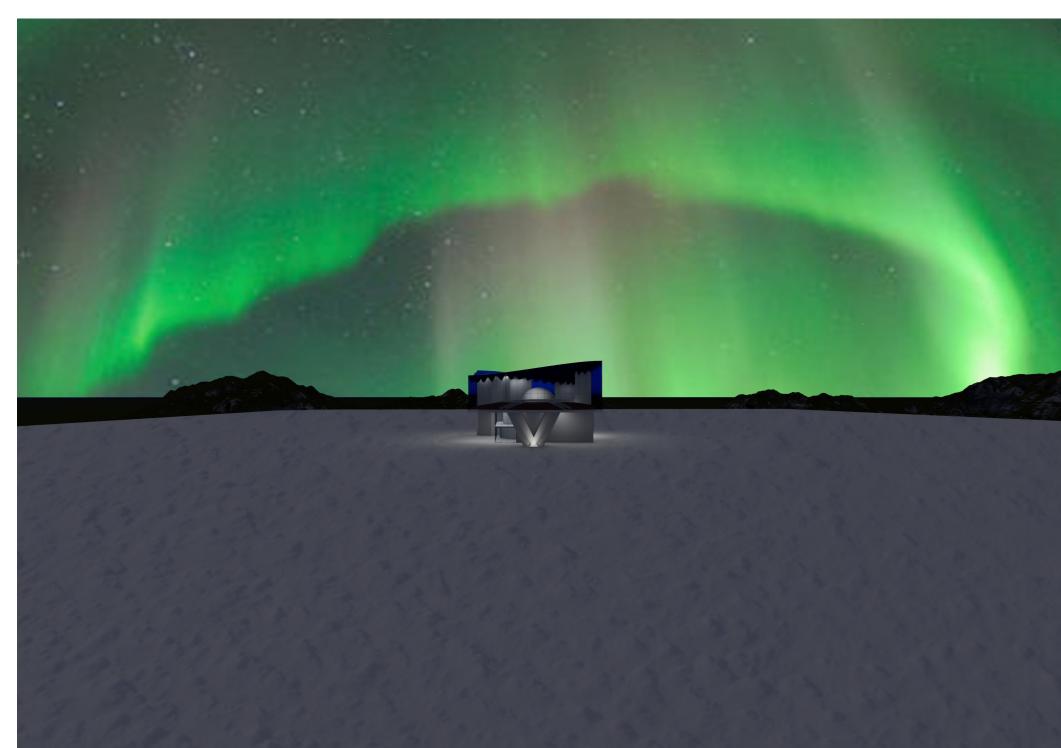

## NATURE IS PRESENTING TO US

Tell stroy about the design looking into the siteplan which have natural site items, the volcano, natural baths, lake, and the northern light. This site already has all kinds of amazing elements presented by the mother of nature. Therefore, the idea is to have a main sitting area in the front of the presentation. Also, the nature influenced our design in various different way, which starting from the roof, planetarium, sitting area, walkways, and the facade. Next, the main important element which this museum is focused on is the volcano and the northern light. Therefore, in the process of the design, this museum is gathering all the information and reflects it on the design.