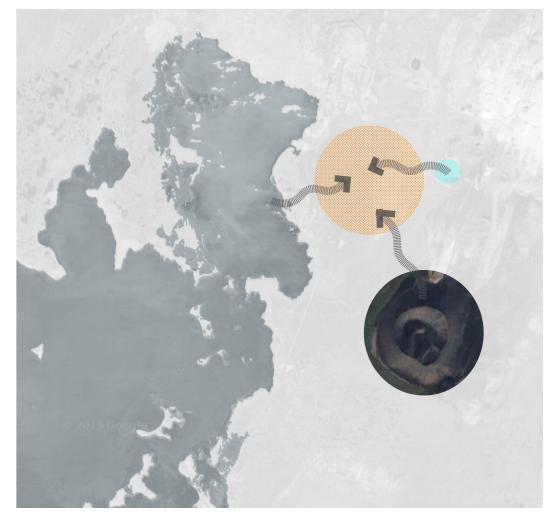

## NATURE IS PRESENTING TO US

Tell stroy about the design looking into the siteplan which have natural site items, the volcano, natural baths, lake, and the northern light. This site already has all kinds of amazing elements presented by the mother of nature. Therefore, the idea is to have a main sitting area in the front of the presentation. Also, the nature influenced our design in various different way, which starting from the roof, planetarium, sitting area, walkways, and the facade. Next, the main important element which this museum is focused on is the volcano and the northern light. Therefore, in the process of the design, this museum is gathering all the information and reflects it on the design.