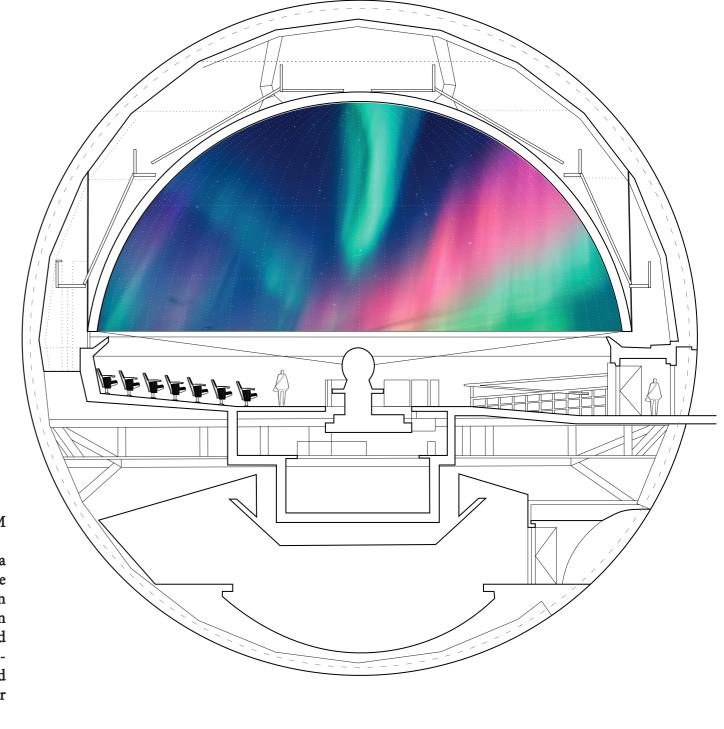

## DIAGRAM PLANETARIUM

Since the people need to know about the phenomena and how that happen. So, the 20-meter diameter sphere planetarium which features a Digital Dome Projection System to display a hyperrealistic view of the northern lights, in result of having a authentic experience and education of the light. Also, it will give a full explanation on how the northern lights occur on earth and how the phenomena occur

## SITTING AREA

Since the sitting area is the main part of the building, in result, it is designed to have the combination of the top view of the volcano and the northern light phenomena which occur on the altitude /longitude of the earth.

The sphere planetarium represents the center of the volcano and the sitting area represents the edge of the volcano.

The walkway of the sitting area represents the the altitude & longitude of the earth where the northern light exist.