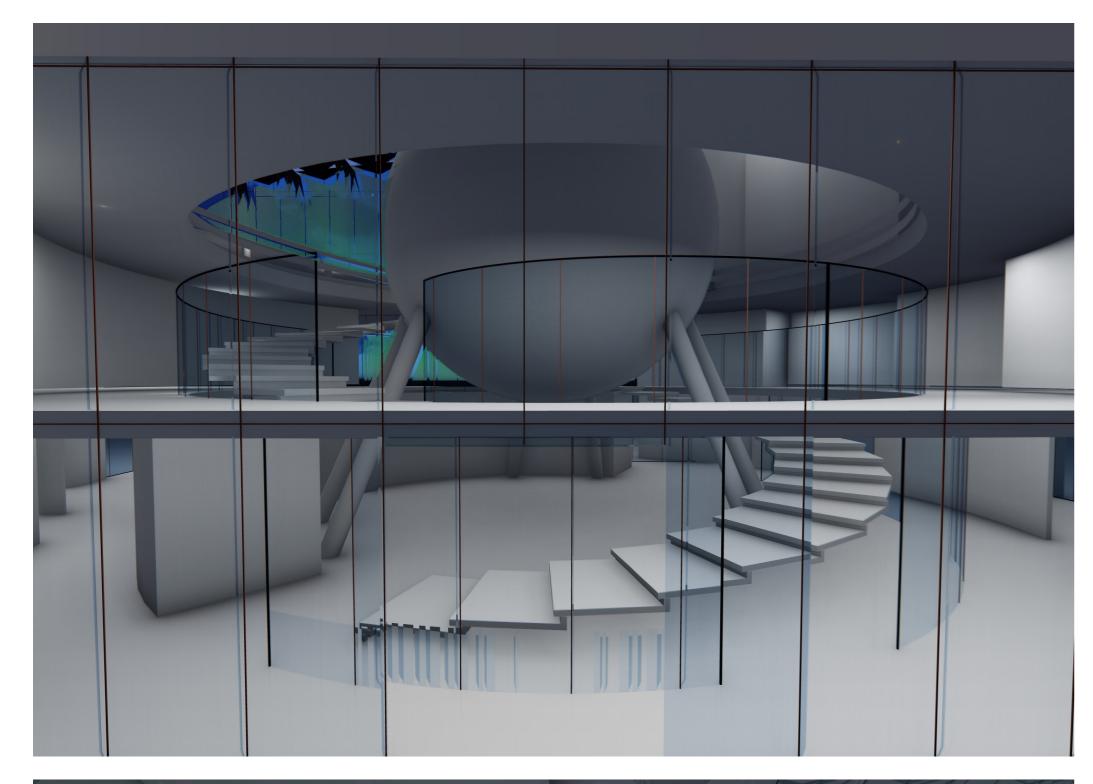

## DIAGRAM PLANETARIUM

Since the people need to know about the phenomena and how that happen. So, the 20-meter diameter sphere planetarium which features a Digital Dome Projection System to display a hyperrealistic view of the northern lights, in result of having a authentic experience and education of the light. Also, it will give a full explanation on how the northern lights occur on earth and how the phenomena occur

## SITTING AREA

Since the sitting area is the main part of the building, in result, it is designed to have the combination of the top view of the volcano and the northern light phenomena which occur on the altitude /longitude of the earth.

The sphere planetarium represents the center of the volcano and the sitting area represents the edge of the volcano.

The walkway of the sitting area represents the the altitude & longitude of the earth where the northern light exist.