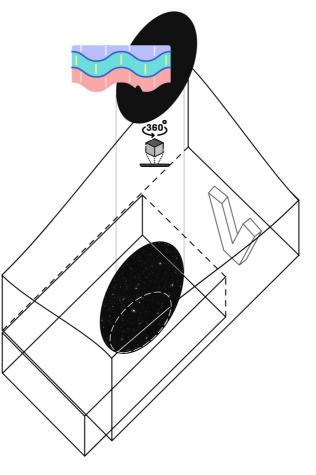

## DIAGRAM PLANETARIUM

Since the people need to know about the phenomena and how that happen. So, the 20-meter diameter sphere planetarium which features a Digital Dome Projection System to display a hyperrealistic view of the northern lights, in result of having a authentic experience and education of the light. Also, it will give a full explanation on how the northern lights occur on earth and how the phenomena occur

The sphere planetarium represents the center of the volcano and the sitting area represents the edge of the volcano.

The walkway of the sitting area represents the the altitude & longitude of the earth where the northern light exist.